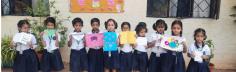

### "World Kindness Day"

Avis news bites@AVIS: On 23rd November 2024, Balvatika students came together to spread kindness and positivity in honor of \*World Kindness Day\*!

Our amazing students worked hard to prepare beautiful thank you cards for their family members, auto drivers, friends, teachers, and non-teaching staff to show appreciation for all the little and big things they do every day. They also got creative by adding smiley face stickers and stars to make each card even more special.

To make the day more memorable for the tiny tot learners in Kindergarten, a heartwarming kindnessthemed movie was shown to them., where they learned the importance of being kind to one another. It was a day full of smiles, hugs, and thoughtful gestures.

The day ended with the motto ,Let's continue to spread kindness everywhere we go - not just today, but every day.