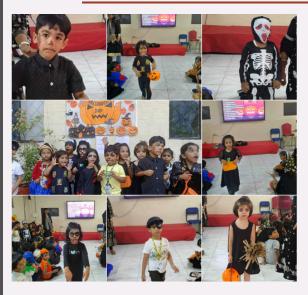

### "Balvatika Celebrated Halloween in a Spooktacular Way!. "

Avis news bites@AVIS: On 9th November 2024 Akshara Vaagdevi International School celebrated Halloween The Halloween celebration was fang-tastic for our young monsters, and we couldn't have hoped for a more boo-tiful, fun-filled day! . Our creative trick-or-treaters began the day with a spooky costume parade, showcasing their incredible ensembles. The inventiveness was abundant, ranging from cute pumpkins and amiable witches to brave pirates and enchanted fairies. We even noticed some superheroes and tiny vampires. Seeing our kindergarteners embrace the Halloween spirit was very delightful. We got together for a special Halloween-themed movie after the parade

As the children watched their favourite creepy characters and listened to a light-hearted, festive story, laughter erupted around the room. The celebrations were concluded with some spooky songs of Halloween.