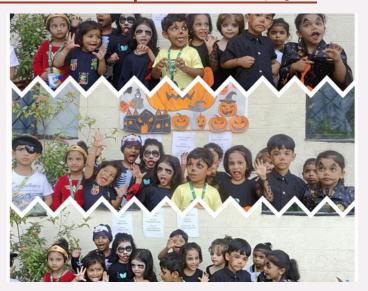

### "Balvatika Celebrated Halloween in a Spooktacular Way!. "

Avis news bites@AVIS: On 9th November 2024 Akshara Vaagdevi International School celebrated Halloween The Halloween celebration was fang-tastic for our young monsters, and we couldn't have hoped for a more boo-tiful, fun-filled day! . Our creative trick-or-treaters began the day with a spooky costume parade, showcasing their incredible ensembles. The inventiveness was abundant, ranging from cute pumpkins and amiable witches to brave pirates and enchanted fairies. We even noticed some superheroes and tiny vampires. Seeing our kindergarteners embrace the Halloween spirit was very delightful. We got together for a special Halloween-themed movie after the parade

As the children watched their favourite creepy characters and listened to a light-hearted, festive story, laughter erupted around the room. The celebrations were concluded with some spooky songs of Halloween.