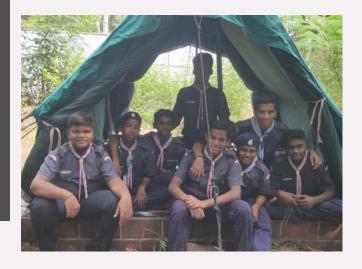

# AVIS NEWSBITES

"EVERY CHILD IS DIFFERENT KIND OF FLOWER AND ALTOGETHER MAKE THIS WORLD A **BEAUTIFUL GARDEN"** 

75th Anniversary (Diamond Jubilee) celebrations of Bharat Scouts and Guides (B.S.G.)"

Avis news bites@AVIS: The 75th Anniversary (Diamond Jubilee) celebrations of Bharat Scouts and Guides (B.S.G.) were grandly organized at the Bharat Scouts and Guides Headquarters in Domalaguda. On this occasion, various competitions such as march past, drawing, handicrafts, and color party were held for the scout and guide students. Prizes were awarded to the first and second-place winners from various schools. The cultural programs conducted by the Scouts and Guides delighted the audience. As part of this event, students from Akshara Vagdevi International School participated.

The event was attended by Telangana State Chief Commissioner Burr Venkateshwara Rao, along with several key officials, scout masters, guide captains, and scouts and guides from various schools.