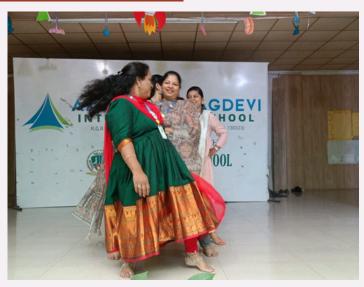

### "Children's Day Celebration"

Avis news bites@AVIS: On 14th November 2024 Akshara Vaagdevi International School celebrated celebrated the joy, creativity, and spirit of our wonderful students on Children's Day. The event was a perfect blend of fun, learning, and reflection. The day started with dances and a heartfelt speech by Master Akshat. His words truly captured the essence of Children's Day - a day for both celebration and reflection.

Our teachers surprised everyone with an energetic dance performance, spreading happiness and showing how much they value and cherish our students. Their performance reminded us that learning and fun go hand in hand. And a special skit was performed highlighting the significant changes in our lives before and after the introduction of mobile devices. From the days when books and playgrounds were our main source of joy, to the digital age where screens have become a part of our daily routine, the skit beautifully depicted the transformation of school life over the years.