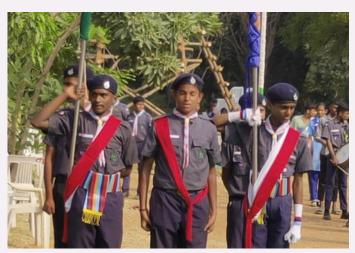

# AVIS NEWSBITES

"EVERY CHILD IS DIFFERENT KIND OF FLOWER AND ALTOGETHER MAKE THIS WORLD A **BEAUTIFUL GARDEN"** 

75th Anniversary (Diamond Jubilee) celebrations of Bharat Scouts and Guides (B.S.G.)"

Avis news bites@AVIS: The 75th Anniversary (Diamond Jubilee) celebrations of Bharat Scouts and Guides (B.S.G.) were grandly organized at the Bharat Scouts and Guides Headquarters in Domalaguda. On this occasion, various competitions such as march past, drawing, handicrafts, and color party were held for the scout and guide students. Prizes were awarded to the first and second-place winners from various schools. The cultural programs conducted by the Scouts and Guides delighted the audience. As part of this event, students from Akshara Vagdevi International School participated.

The event was attended by Telangana State Chief Commissioner Burr Venkateshwara Rao, along with several key officials, scout masters, guide captains, and scouts and guides from various schools.