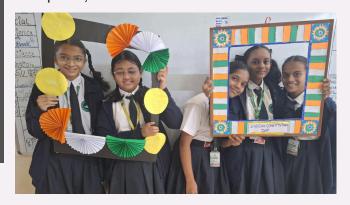

### "Constitution day"

Avis news bites@AVIS: As per CBSE Circular No: Acad-99/2024, on 26th November, Akshara Vaagdevi came together to celebrate Constitution Day, Theme -A Tribute to our Democracy (Samvidhan Divas), an occasion that holds immense significance in the heart of every Indian. This day marks the adoption of the Constitution of India in 1949, a remarkable document that laid the foundation for our democratic republic and upheld the values of justice, equality, and liberty. It was crafted by the Constituent Assembly, under the visionary leadership of Dr. B.R. Ambedkar, whose tireless efforts ensured that our Constitution remains a living testament to the ideals of freedom, democracy, and inclusive growth.

The students of Grade V, VI and VII enthusiastically participated in making selfie booths and took photos to make the Constitution day more relatable to all.it created an awareness among the students of the shared vision that binds us as a nation - the vision of equality, justice, and the fundamental rights of every individual as we step into the 75th year of the Constitution's adoption,