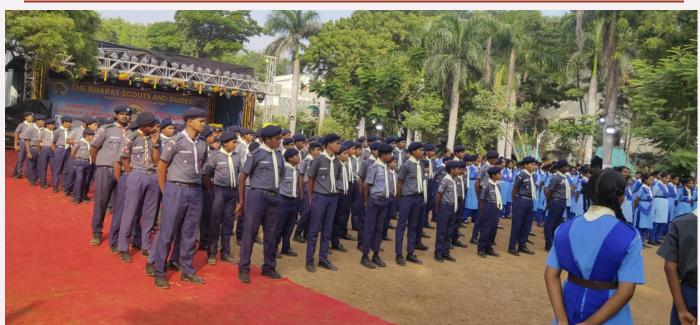

# AVIS NEWSBITES

"EVERY CHILD IS DIFFERENT KIND OF FLOWER AND ALTOGETHER MAKE THIS WORLD A **BEAUTIFUL GARDEN"** 

75th Anniversary (Diamond Jubilee) celebrations of Bharat Scouts and Guides (B.S.G.)"

Avis news bites@AVIS: The 75th Anniversary (Diamond Jubilee) celebrations of Bharat Scouts and Guides (B.S.G.) were grandly organized at the Bharat Scouts and Guides Headquarters in Domalaguda. On this occasion, various competitions such as march past, drawing, handicrafts, and color party were held for the scout and guide students. Prizes were awarded to the first and second-place winners from various schools. The cultural programs conducted by the Scouts and Guides delighted the audience. As part of this event, students from Akshara Vagdevi International School participated.

The event was attended by Telangana State Chief Commissioner Burr Venkateshwara Rao, along with several key officials, scout masters, guide captains, and scouts and guides from various schools.