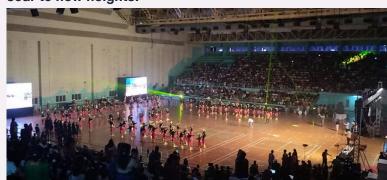

### "La Santé 3: Fitness for Life Health for tomorrow"

Avis news bites@AVIS: On 16th November 2024 Akshara Vaagdevi School came alive with enthusiasm and energy as it hosted the third edition of its annual sports and cultural extravaganza, La Santé 3. The event celebrated the school's spirit of teamwork, sportsmanship, and talent, with students and teachers coming together to create a vibrant and memorable day. The event began with the lighting of the ceremonial lamp, flag hoisting, and a captivating Olympic Torch Relay led by the school's top athletes, symbolizing unity and dedication. A highlight of the day was the synchronized March Past, where students from various houses showcased their discipline and pride in a parade of colors and precision. Spectacular performances, including the Flower, Hula Hoop, and Saree Drills, along with dynamic Taekwondo and Yoga displays, captivated the audience. Cultural programs like the Pyramids Display, Skating Performance, and a special dance added grace and excitement to the day.

The Chief Guest Sri Madhukar Naik, Chief Executive Officer, Secunderabad Cantonment Board, and other dignitaries Sri P.L. Srinivas, Founder, Vice Chairman and Correspondent of Akshara Vaagdevi International School and RGR Siddhanthi Group of Colleges, lauded the school's efforts in fostering holistic development through events like La Santé. Ms T.Sudha, Executive Director of DPS and Pallavi Schools, spoke about the new initiation of Pallavi Radio and Ted ED, which helps in fostering the skills of students in enhancing their communication skills. The day concluded with a solemn oath-taking ceremony, reaffirming the commitment of students and staff to integrity, sportsmanship, and excellence.La Santé 3 once again proved to be a testament to Akshara Vaagdevi's dedication to nurturing young minds and bodies, inspiring them to soar to new heights.