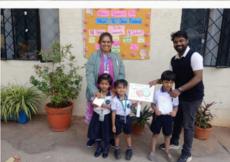

### "World Kindness Day"

Avis news bites@AVIS: On 23rd November 2024, Balvatika students came together to spread kindness and positivity in honor of \*World Kindness Day\*!

Our amazing students worked hard to prepare beautiful thank you cards for their family members, auto drivers, friends, teachers, and non-teaching staff to show appreciation for all the little and big things they do every day. They also got creative by adding smiley face stickers and stars to make each card even more special.

To make the day more memorable for the tiny tot learners in Kindergarten, a heartwarming kindnessthemed movie was shown to them., where they learned the importance of being kind to one another. It was a day full of smiles, hugs, and thoughtful gestures.

The day ended with the motto ,Let's continue to spread kindness everywhere we go - not just today, but every day.