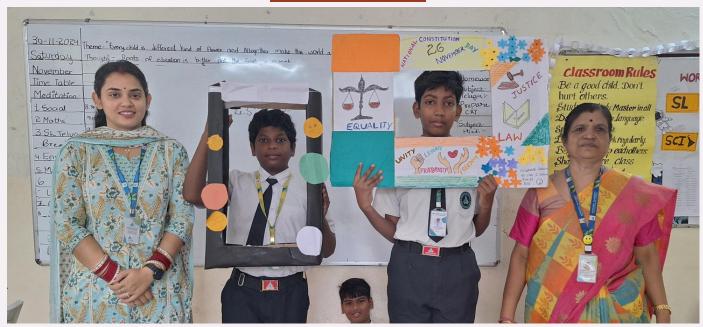

### "Constitution day"

Avis news bites@AVIS: As per CBSE Circular No: Acad-99/2024, on 26th November, Akshara Vaagdevi came together to celebrate Constitution Day, Theme -A Tribute to our Democracy (Samvidhan Divas), an occasion that holds immense significance in the heart of every Indian. This day marks the adoption of the Constitution of India in 1949, a remarkable document that laid the foundation for our democratic republic and upheld the values of justice, equality, and liberty. It was crafted by the Constituent Assembly, under the visionary leadership of Dr. B.R. Ambedkar, whose tireless efforts ensured that our Constitution remains a living testament to the ideals of freedom, democracy, and inclusive growth.

The students of Grade V, VI and VII enthusiastically participated in making selfie booths and took photos to make the Constitution day more relatable to all.it created an awareness among the students of the shared vision that binds us as a nation - the vision of equality, justice, and the fundamental rights of every individual as we step into the 75th year of the Constitution's adoption,