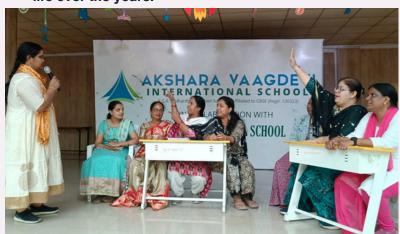

### "Children's Day Celebration"

Avis news bites@AVIS: On 14th November 2024 Akshara Vaagdevi International School celebrated celebrated the joy, creativity, and spirit of our wonderful students on Children's Day. The event was a perfect blend of fun, learning, and reflection. The day started with dances and a heartfelt speech by Master Akshat. His words truly captured the essence of Children's Day - a day for both celebration and reflection.

Our teachers surprised everyone with an energetic dance performance, spreading happiness and showing how much they value and cherish our students. Their performance reminded us that learning and fun go hand in hand. And a special skit was performed highlighting the significant changes in our lives before and after the introduction of mobile devices. From the days when books and playgrounds were our main source of joy, to the digital age where screens have become a part of our daily routine, the skit beautifully depicted the transformation of school life over the years.