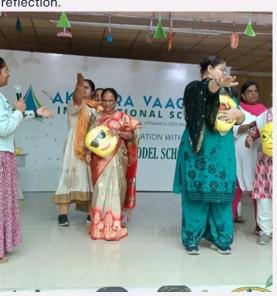

### "Children's Day Celebration"

Avis news bites@AVIS: On 14th November 2024 Akshara Vaagdevi International School celebrated celebrated the joy, creativity, and spirit of our wonderful students on Children's Day. The event was a perfect blend of fun, learning, and reflection. The day started with dances and a heartfelt speech by Master Akshat. His words truly captured the essence of Children's Day - a day for both celebration and reflection.

Our teachers surprised everyone with an energetic dance performance, spreading happiness and showing how much they value and cherish our students. Their performance reminded us that learning and fun go hand in hand. And a special skit was performed highlighting the significant changes in our lives before and after the introduction of mobile devices. From the days when books and playgrounds were our main source of joy, to the digital age where screens have become a part of our daily routine, the skit beautifully depicted the transformation of school life over the years.