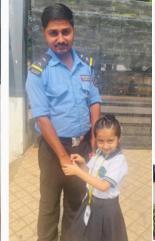

# AVIS NEWSBITES

"EVERY CHILD IS DIFFERENT KIND OF FLOWER AND ALTOGETHER MAKE THIS WORLD A **BEAUTIFUL GARDEN"** 

75th Anniversary (Diamond Jubilee) celebrations of Bharat Scouts and Guides (B.S.G.)"

Avis news bites@AVIS: The 75th Anniversary (Diamond Jubilee) celebrations of Bharat Scouts and Guides (B.S.G.) were grandly organized at the Bharat Scouts and Guides Headquarters in Domalaguda. On this occasion, various competitions such as march past, drawing, handicrafts, and color party were held for the scout and guide students. Prizes were awarded to the first and second-place winners from various schools. The cultural programs conducted by the Scouts and Guides delighted the audience. As part of this event, students from Akshara Vagdevi International School participated.

The event was attended by Telangana State Chief Commissioner Burr Venkateshwara Rao, along with several key officials, scout masters, guide captains, and scouts and guides from various schools.