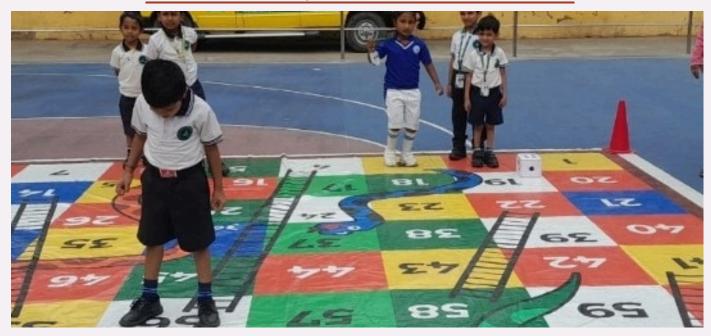

# AVS NEWSBITES

"EVERY CHILD IS DIFFERENT KIND OF FLOWER AND ALTOGETHER MAKE THIS WORLD A BEAUTIFUL GARDEN"

"fun-filled No Bag Days for our Kindergarten students\*! "

Avis news bites@AVIS: On 23rd and 30th November, we had a break in our usual routine and had great fun with some \*fun-filled No Bag Days for our Kindergarten students\*! \*

Our tiny tots had a marvelous time playing hurdle races, mastering the zig-zag run , and an old game of snakes and ladders

What a wonderful opportunity for our young learners to participate in physical activities, boost their teamwork skills, and had a fun-filled day without the burden of their school bags!

Thanks to all our teachers and students for making these days so special!