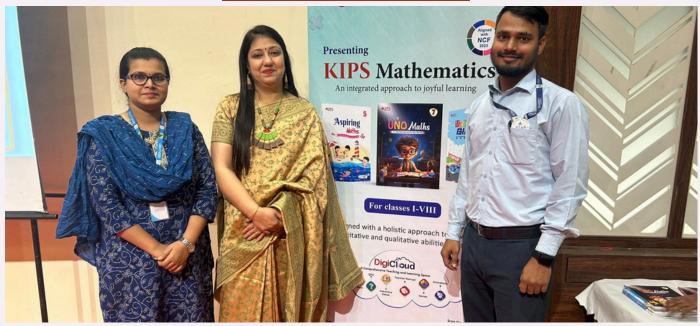

### "kips Mathematics work shop"

Avis news bites@AVIS: On 29 November .the KIPS Mathematics Workshop held a workshop at the Taj Hotel, led by resource person Ms.Shilpi Agrawal, and was attended by Ms.Priyanka Ma'am and Mr.Ritesh Thakur of Math department.

The workshop emphasized enhancing problem-solving skills by employing mathematical models, recognizing assumptions, and understanding the limitations of these models. Participants gained insights into bridging mathematical concepts with real-life contexts, fostering independent strategies for numerical operations in daily scenarios. Additionally, the session encouraged the use of examples and geometrical visualizations to effectively communicate complex ideas. This interactive workshop will inspire educators to help students develop a deeper connection between mathematical thinking and practical applications, promoting creative and analytical learning.