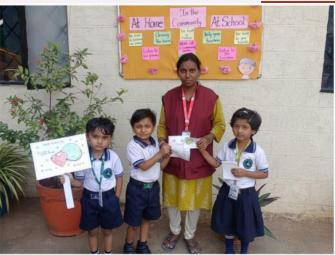

### "World Kindness Day"

Avis news bites@AVIS: On 23rd November 2024, Balvatika students came together to spread kindness and positivity in honor of \*World Kindness Day\*!

Our amazing students worked hard to prepare beautiful thank you cards for their family members, auto drivers, friends, teachers, and non-teaching staff to show appreciation for all the little and big things they do every day. They also got creative by adding smiley face stickers and stars to make each card even more special.

To make the day more memorable for the tiny tot learners in Kindergarten, a heartwarming kindnessthemed movie was shown to them., where they learned the importance of being kind to one another. It was a day full of smiles, hugs, and thoughtful gestures.

The day ended with the motto ,Let's continue to spread kindness everywhere we go - not just today, but every day.