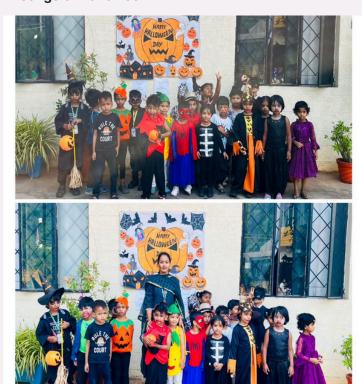

### "Balvatika Celebrated Halloween in a Spooktacular Way!. "

Avis news bites@AVIS: On 9th November 2024 Akshara Vaagdevi International School celebrated Halloween The Halloween celebration was fang-tastic for our young monsters, and we couldn't have hoped for a more boo-tiful, fun-filled day! . Our creative trick-or-treaters began the day with a spooky costume parade, showcasing their incredible ensembles. The inventiveness was abundant, ranging from cute pumpkins and amiable witches to brave pirates and enchanted fairies. We even noticed some superheroes and tiny vampires. Seeing our kindergarteners embrace the Halloween spirit was very delightful. We got together for a special Halloween-themed movie after the parade

As the children watched their favourite creepy characters and listened to a light-hearted, festive story, laughter erupted around the room. The celebrations were concluded with some spooky songs of Halloween.