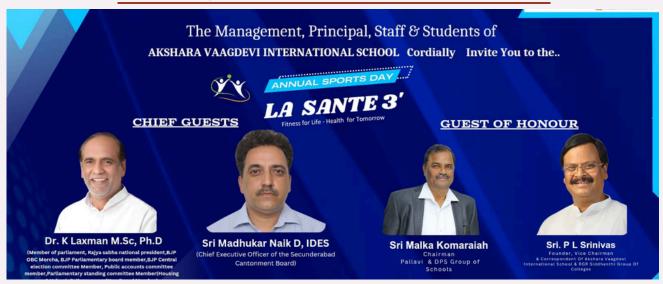

### "La Santé 3: Fitness for Life Health for tomorrow"

Avis news bites@AVIS: On 16th November 2024 Akshara Vaagdevi School came alive with enthusiasm and energy as it hosted the third edition of its annual sports and cultural extravaganza, La Santé 3. The event celebrated the school's spirit of teamwork, sportsmanship, and talent, with students and teachers coming together to create a vibrant and memorable day. The event began with the lighting of the ceremonial lamp, flag hoisting, and a captivating Olympic Torch Relay led by the school's top athletes, symbolizing unity and dedication. A highlight of the day was the synchronized March Past, where students from various houses showcased their discipline and pride in a parade of colors and precision. Spectacular performances, including the Flower, Hula Hoop, and Saree Drills, along with dynamic Taekwondo and Yoga displays, captivated the audience. Cultural programs like the Pyramids Display, Skating Performance, and a special dance added grace and excitement to the day.

The Chief Guest Sri Madhukar Naik, Chief Executive Officer, Secunderabad Cantonment Board, and other dignitaries Sri P.L. Srinivas, Founder, Vice Chairman and Correspondent of Akshara Vaagdevi International School and RGR Siddhanthi Group of Colleges, lauded the school's efforts in fostering holistic development through events like La Santé. Ms T.Sudha, Executive Director of DPS and Pallavi Schools, spoke about the new initiation of Pallavi Radio and Ted ED, which helps in fostering the skills of students in enhancing their communication skills. The day concluded with a solemn oath-taking ceremony, reaffirming the commitment of students and staff to integrity, sportsmanship, and excellence.La Santé 3 once again proved to be a testament to Akshara Vaagdevi's dedication to nurturing young minds and bodies, inspiring them to soar to new heights.