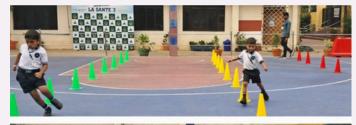

### "La Santé 3: Fitness for Life Health for tomorrow"

Avis news bites@AVIS: On 16th November 2024 Akshara Vaagdevi School came alive with enthusiasm and energy as it hosted the third edition of its annual sports and cultural extravaganza, La Santé 3. The event celebrated the school's spirit of teamwork, sportsmanship, and talent, with students and teachers coming together to create a vibrant and memorable day. The event began with the lighting of the ceremonial lamp, flag hoisting, and a captivating Olympic Torch Relay led by the school's top athletes, symbolizing unity and dedication. A highlight of the day was the synchronized March Past, where students from various houses showcased their discipline and pride in a parade of colors and precision. Spectacular performances, including the Flower, Hula Hoop, and Saree Drills, along with dynamic Taekwondo and Yoga displays, captivated the audience. Cultural programs like the Pyramids Display, Skating Performance, and a special dance added grace and excitement to the day.

The Chief Guest Sri Madhukar Naik, Chief Executive Officer, Secunderabad Cantonment Board, and other dignitaries Sri P.L. Srinivas, Founder, Vice Chairman and Correspondent of Akshara Vaagdevi International School and RGR Siddhanthi Group of Colleges, lauded the school's efforts in fostering holistic development through events like La Santé. Ms T.Sudha, Executive Director of DPS and Pallavi Schools, spoke about the new initiation of Pallavi Radio and Ted ED, which helps in fostering the skills of students in enhancing their communication skills. The day concluded with a solemn oath-taking ceremony, reaffirming the commitment of students and staff to integrity, sportsmanship, and excellence.La Santé 3 once again proved to be a testament to Akshara Vaagdevi's dedication to nurturing young minds and bodies, inspiring them to soar to new heights.