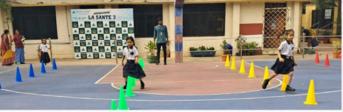

### "La Santé 3: Fitness for Life Health for tomorrow"

Avis news bites@AVIS: On 16th November 2024 Akshara Vaagdevi School came alive with enthusiasm and energy as it hosted the third edition of its annual sports and cultural extravaganza, La Santé 3. The event celebrated the school's spirit of teamwork, sportsmanship, and talent, with students and teachers coming together to create a vibrant and memorable day. The event began with the lighting of the ceremonial lamp, flag hoisting, and a captivating Olympic Torch Relay led by the school's top athletes, symbolizing unity and dedication. A highlight of the day was the synchronized March Past, where students from various houses showcased their discipline and pride in a parade of colors and precision. Spectacular performances, including the Flower, Hula Hoop, and Saree Drills, along with dynamic Taekwondo and Yoga displays, captivated the audience. Cultural programs like the Pyramids Display, Skating Performance, and a special dance added grace and excitement to the day.

The Chief Guest Sri Madhukar Naik, Chief Executive Officer, Secunderabad Cantonment Board, and other dignitaries Sri P.L. Srinivas, Founder, Vice Chairman and Correspondent of Akshara Vaagdevi International School and RGR Siddhanthi Group of Colleges, lauded the school's efforts in fostering holistic development through events like La Santé. Ms T.Sudha, Executive Director of DPS and Pallavi Schools, spoke about the new initiation of Pallavi Radio and Ted ED, which helps in fostering the skills of students in enhancing their communication skills. The day concluded with a solemn oath-taking ceremony, reaffirming the commitment of students and staff to integrity, sportsmanship, and excellence.La Santé 3 once again proved to be a testament to Akshara Vaagdevi's dedication to nurturing young minds and bodies, inspiring them to soar to new heights.