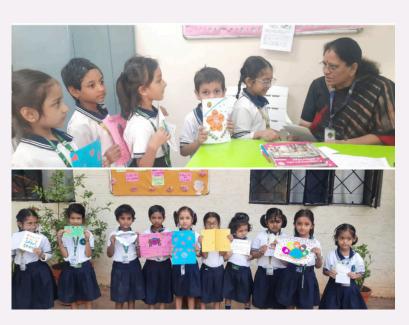

### "World Kindness Day"

Avis news bites@AVIS: On 23rd November 2024, Balvatika students came together to spread kindness and positivity in honor of \*World Kindness Day\*!

Our amazing students worked hard to prepare beautiful thank you cards for their family members, auto drivers, friends, teachers, and non-teaching staff to show appreciation for all the little and big things they do every day. They also got creative by adding smiley face stickers and stars to make each card even more special.

To make the day more memorable for the tiny tot learners in Kindergarten, a heartwarming kindnessthemed movie was shown to them., where they learned the importance of being kind to one another. It was a day full of smiles, hugs, and thoughtful gestures.

The day ended with the motto ,Let's continue to spread kindness everywhere we go - not just today, but every day.