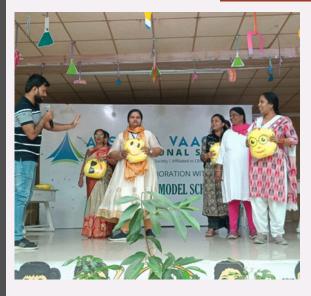

### "Children's Day Celebration"

Avis news bites@AVIS: On 14th November 2024 Akshara Vaagdevi International School celebrated celebrated the joy, creativity, and spirit of our wonderful students on Children's Day. The event was a perfect blend of fun, learning, and reflection. The day started with dances and a heartfelt speech by Master Akshat. His words truly captured the essence of Children's Day - a day for both celebration and reflection.

Our teachers surprised everyone with an energetic dance performance, spreading happiness and showing how much they value and cherish our students. Their performance reminded us that learning and fun go hand in hand. And a special skit was performed highlighting the significant changes in our lives before and after the introduction of mobile devices. From the days when books and playgrounds were our main source of joy, to the digital age where screens have become a part of our daily routine, the skit beautifully depicted the transformation of school life over the years.