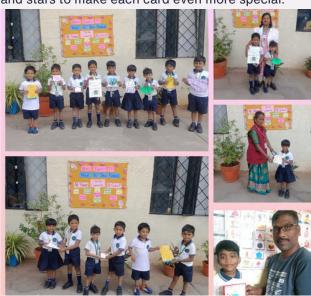

### "World Kindness Day"

Avis news bites@AVIS: On 23rd November 2024, Balvatika students came together to spread kindness and positivity in honor of \*World Kindness Day\*!

Our amazing students worked hard to prepare beautiful thank you cards for their family members, auto drivers, friends, teachers, and non-teaching staff to show appreciation for all the little and big things they do every day. They also got creative by adding smiley face stickers and stars to make each card even more special.

To make the day more memorable for the tiny tot learners in Kindergarten, a heartwarming kindnessthemed movie was shown to them., where they learned the importance of being kind to one another. It was a day full of smiles, hugs, and thoughtful gestures.

The day ended with the motto ,Let's continue to spread kindness everywhere we go - not just today, but every day.