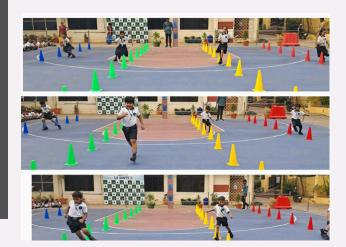

### "La Santé 3: Fitness for Life Health for tomorrow"

Avis news bites@AVIS: On 16th November 2024 Akshara Vaagdevi School came alive with enthusiasm and energy as it hosted the third edition of its annual sports and cultural extravaganza, La Santé 3. The event celebrated the school's spirit of teamwork, sportsmanship, and talent, with students and teachers coming together to create a vibrant and memorable day. The event began with the lighting of the ceremonial lamp, flag hoisting, and a captivating Olympic Torch Relay led by the school's top athletes, symbolizing unity and dedication. A highlight of the day was the synchronized March Past, where students from various houses showcased their discipline and pride in a parade of colors and precision. Spectacular performances, including the Flower, Hula Hoop, and Saree Drills, along with dynamic Taekwondo and Yoga displays, captivated the audience. Cultural programs like the Pyramids Display, Skating Performance, and a special dance added grace and excitement to the day.

The Chief Guest Sri Madhukar Naik, Chief Executive Officer, Secunderabad Cantonment Board, and other dignitaries Sri P.L. Srinivas, Founder, Vice Chairman and Correspondent of Akshara Vaagdevi International School and RGR Siddhanthi Group of Colleges, lauded the school's efforts in fostering holistic development through events like La Santé. Ms T.Sudha, Executive Director of DPS and Pallavi Schools, spoke about the new initiation of Pallavi Radio and Ted ED, which helps in fostering the skills of students in enhancing their communication skills. The day concluded with a solemn oath-taking ceremony, reaffirming the commitment of students and staff to integrity, sportsmanship, and excellence.La Santé 3 once again proved to be a testament to Akshara Vaagdevi's dedication to nurturing young minds and bodies, inspiring them to soar to new heights.