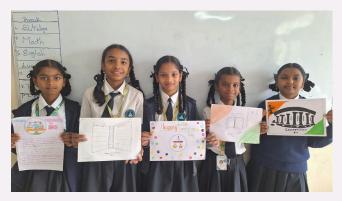

### "Constitution day"

Avis news bites@AVIS: As per CBSE Circular No: Acad-99/2024, on 26th November, Akshara Vaagdevi came together to celebrate Constitution Day, Theme -A Tribute to our Democracy (Samvidhan Divas), an occasion that holds immense significance in the heart of every Indian. This day marks the adoption of the Constitution of India in 1949, a remarkable document that laid the foundation for our democratic republic and upheld the values of justice, equality, and liberty. It was crafted by the Constituent Assembly, under the visionary leadership of Dr. B.R. Ambedkar, whose tireless efforts ensured that our Constitution remains a living testament to the ideals of freedom, democracy, and inclusive growth.

The students of Grade V, VI and VII enthusiastically participated in making selfie booths and took photos to make the Constitution day more relatable to all.it created an awareness among the students of the shared vision that binds us as a nation - the vision of equality, justice, and the fundamental rights of every individual as we step into the 75th year of the Constitution's adoption,